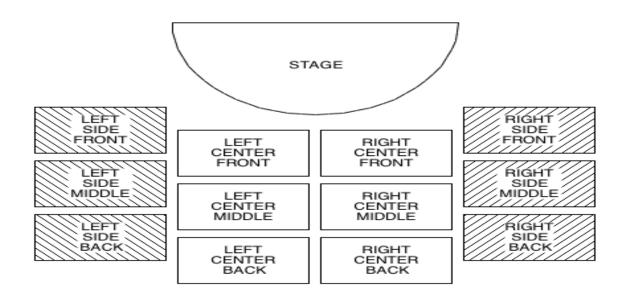

## Dear Director's Circle and Benefactor Booster Families.

Your generous booster donation has entitled your family to reserved seating for this year's High School choral concerts. Below is a seating chart of the Little Theatre. Please label general areas on the chart indicating your seating preferences. Label them 1<sup>st</sup>, 2<sup>nd</sup>, and 3<sup>rd</sup> choice. We will do our best to place you as close as possible to your preferred location. Front is Rows B-D (A is generally left open for performance space). Middle is Rows E-H. Back is rows J-M.

## LITTLE THEATER SEATING CHART